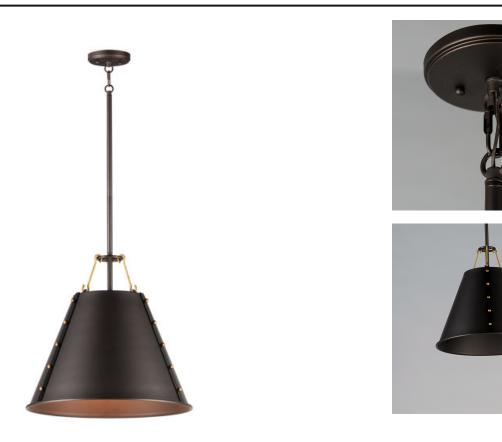

## **PRODUCT DESCRIPTION**

Elevate the industrial with meticulously crafted metal spun shades in Oil Rubbed Bronze with Antique Brass rivet details on matte black straps and brass hook suspension system. Light emits from both the top and bottom of the pendants as well as reveals spaced along the band on the flush mount. The large 3-Light pendant includes a frosted glass diffuser that conceals the light cluster within and evenly diffuses the light below.

## MEASUREMENTS

| DIMENSION      | : 14" L x 14" W x 14.25" H |
|----------------|----------------------------|
| MAX OAH        | : 61" OAH                  |
| CANOPY         | : 5" W ×0.75" H ×5" L      |
| HANGING WEIGHT | : 4.84 lb                  |
|                |                            |

LAMPING

INPUT VOLTAGE BULB

5" L : V

: 1 x 60W Incandescent E26 Medium , 60W Total BULB INCLUDED : (Not Included) DIMMABLE : Y

Oil Rubbed Bronze / Antique Brass (OIAB)

MATERIAL

Steel